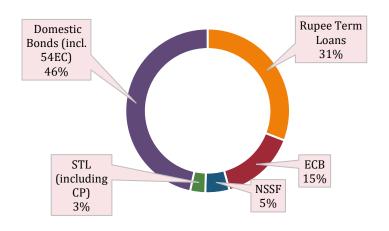

# Competitive cost of borrowings based on strong credit ratings in India and diversified sources of funding

#### Borrowing Mix as on 31st December 2021

Borrowing Mix as on 31st December 2020

| Particulars<br>December 2021)  | (31 <sup>st</sup> | Rating      | Outlook      |  |  |  |  |
|--------------------------------|-------------------|-------------|--------------|--|--|--|--|
| Domestic:                      |                   |             |              |  |  |  |  |
| Long term rating               |                   |             |              |  |  |  |  |
| CRISIL                         |                   | CRISIL AAA  | Stable       |  |  |  |  |
| ICRA                           |                   | ICRA AAA    | Stable       |  |  |  |  |
| CARE                           |                   | CARE AAA    | Stable       |  |  |  |  |
| Short term rating              |                   |             |              |  |  |  |  |
| CRISIL                         |                   | CRISIL A1+  | _            |  |  |  |  |
| ICRA                           |                   | ICRA A1+    | <del>_</del> |  |  |  |  |
| CARE                           | CARE              |             | _            |  |  |  |  |
| International **               | International **  |             |              |  |  |  |  |
| Moody's                        |                   | Baa3        | Stable       |  |  |  |  |
| Standard and Poor's            | 3                 | BBB-        | Stable       |  |  |  |  |
| Fitch                          |                   | BBB- Stable |              |  |  |  |  |
| Japanese Credit Rati<br>Agency | ing               | BBB+ Stable |              |  |  |  |  |

Diversified sources of funding, credit ratings and strategic relationship with the MoR, have enabled IRFC to keep costs of borrowing competitive

\*\*On par with India's sovereign ratings;