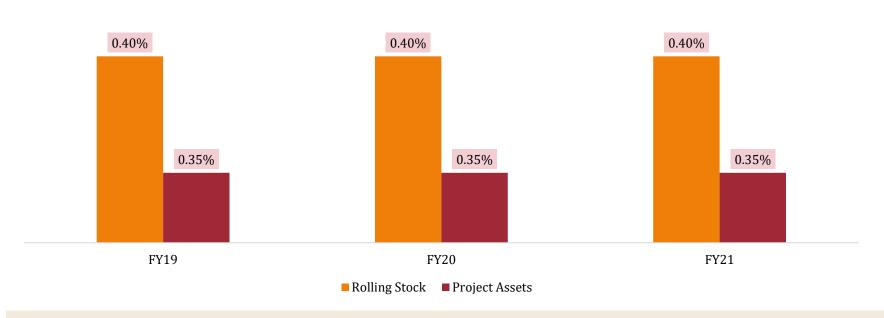

# Low risk, cost-plus business model

#### **Spreads Charged by IRFC**

IRFC raises funds at lowest possible cost amongst the Term Lending Institutions in India.

This directly benefits the IR in terms of saving in finance cost

IRFC charges a minimal cost of margin (spread) over its already low-cost of borrowing, to MoR, but still exhibits consistent financial performance, owing to its robust business model