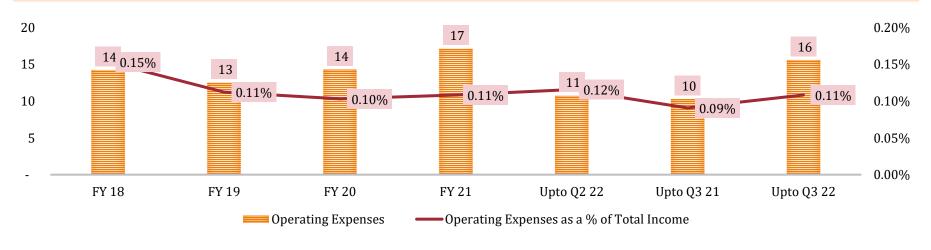

| CARE              |             | _            |  |  |  |  |
| International **               | International **  |             |              |  |  |  |  |
| Moody's                        |                   | Baa3        | Stable       |  |  |  |  |
| Standard and Poor's            | 3                 | BBB-        | Stable       |  |  |  |  |
| Fitch                          |                   | BBB- Stable |              |  |  |  |  |
| Japanese Credit Rati<br>Agency | ing               | BBB+ Stable |              |  |  |  |  |

Diversified sources of funding, credit ratings and strategic relationship with the MoR, have enabled IRFC to keep costs of borrowing competitive

\*\*On par with India's sovereign ratings;



### **Consistent Financial Performance**









### **Consistent Financial Performance**







# Key Ratios- Q3 of FY 2021-22

| Particulars         | 9 Monthen ded 3 <sup>1st</sup> December 2021 |
|---------------------|----------------------------------------------|
| Net Interest Margin | 1.62% (Annualized)                           |
| Return on Equity    | 15.62% (Annualized)                          |
| Net Gearing Ratio   | 9.34 x                                       |
| CRAR                | 466.34%                                      |
| EPS (9M)            | 3.52                                         |



# **Snapshot of Key Financials**

| Doutionland                |                | Year-Ended     |             |                 |
|----------------------------|----------------|----------------|-------------|-------