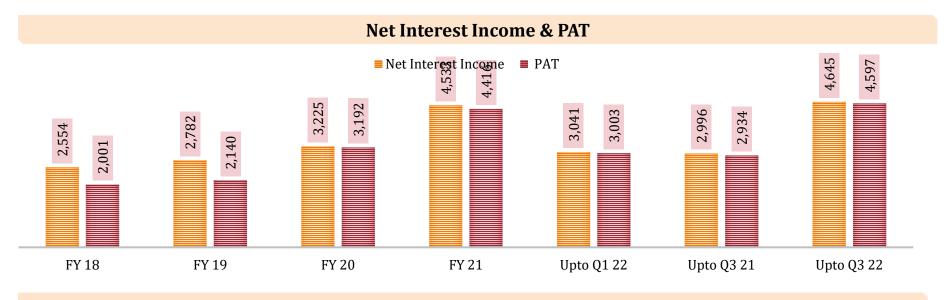

### **Consistent Financial Performance**

# **Snapshot of Key Financials**

| Doutionland                |                | Year-Ended     |             |                 |
|----------------------------|----------------|----------------|-------------|-----------------|
| Particulars                | 31st Dec. 2021 | 31st Dec. 2020 | Growth in % | 31st March 2021 |
| Revenue from Operations    | 14,367.54      | 11,315.51      | 27%         | 15,770          |
| Finance Cost               | 9,721.96       | 8,319.22       | 17%         | 11,237          |
| Net Interest Income        | 4,645.18       | 2,996.05       | 55%         | 4,533           |
| Profit Before Tax          | 4,597.34       | 2,933.58       | 57%         | 4,416           |
| Profit After Tax           | 4,597.34       | 2,933.58       | 57%         | 4,416           |
| Total Comprehensive Income | 4,597.67       | 2,934.98       | 57%         | 4,418           |