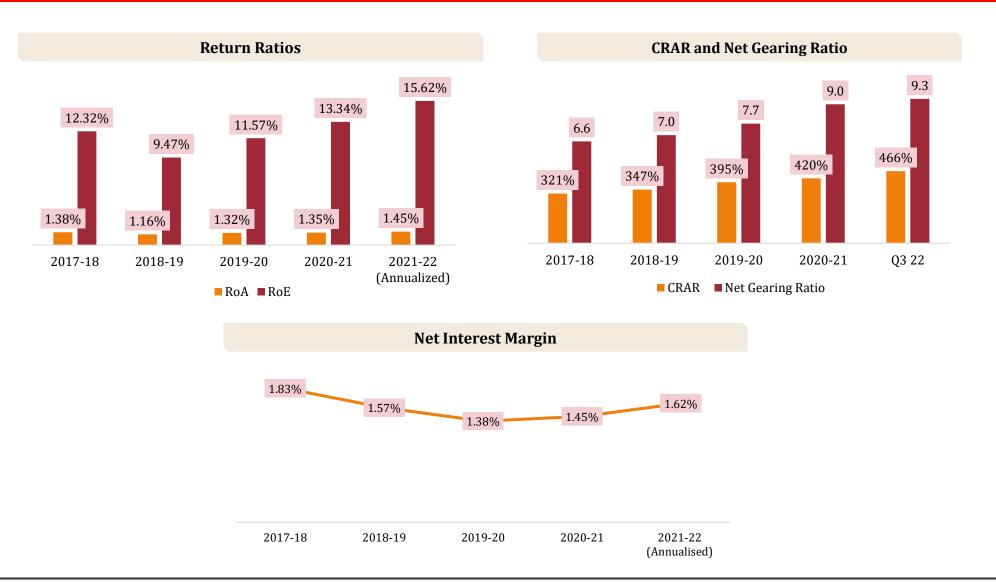

### **Consistent Financial Performance**

# Key Ratios- Q3 of FY 2021-22

| Particulars         | 9 Monthen ded 3 <sup>1st</sup> December 2021 |
|---------------------|----------------------------------------------|
| Net Interest Margin | 1.62% (Annualized)                           |
| Return on Equity    | 15.62% (Annualized)                          |
| Net Gearing Ratio   | 9.34 x                                       |
| CRAR                | 466.34%                                      |
| EPS (9M)            | 3.52                                         |