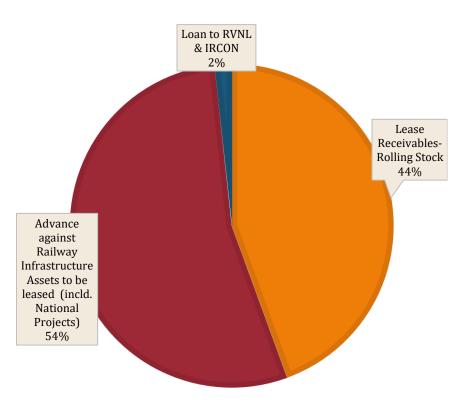

# Strategic role in financing growth of Indian Railways

#### AUM Break-Up (9M FY22)

Minimal credit risk: 98% of AUM is exposure to MoR