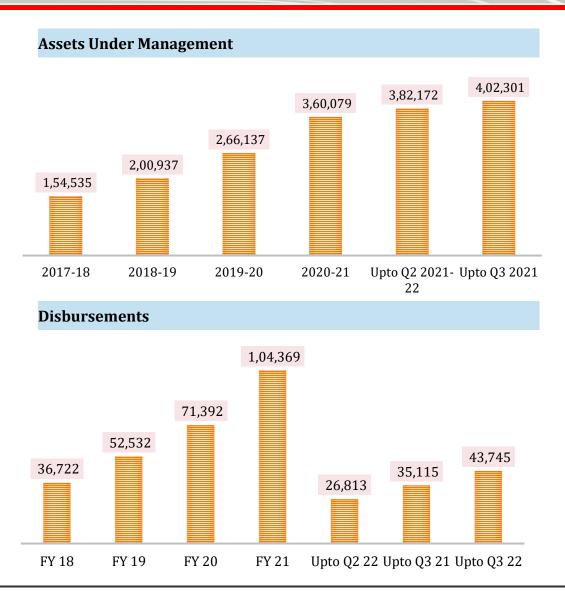

## **Key Strengths**

**AUM CAGR (FY19-21)** Dedicated market borrowing arm for the Indian Railways (IR) Financed 67.3% of the capital outlay of the IR in FY 20-21 Strategic role in growth of 32.6% Highest ever annual disbursement to MoR, at INR 1,04,369 crore during the FY 20-21 **Indian Railways** AUM has grown sat 38.83% 9M on 9M and stands at INR 4,02,300.8 crore GNPA (Q2FY22) Strategic relationship with the MoR enables us to maintain a low risk profile Low risk, Cost -Plus Cost-Plus Standard Lease Agreements with MoR NIL business model Consistent spreads on Rolling Stock and Project Assets over last three years **Long term Ratings** Highest credit rating for an Indian issuer from ICRA, CRISIL & CARE **Competitive Cost of** Diversified funding sources of various maturities & currencies **AAA Borrowings** Competitive cost of Borrowing to keep finance cost under check **Cumulative Gap over 5 yrs** IRFC borrows on a long-term basis to align with the long-term tenure of the assets financed **Strong Asset-Liability** NIL MoR is required to provide for any shortfall in funding under the Standard Lease Agreement. Management Profit growth of 56.71% on Q3 on Q3 basis for FY 2021-22 **Net Worth (9MFY22)** Revenue from operations grew by 26.97% on Q3 to Q3 basis for FY 2021-22 **Consistent financial** INR 3,95,046.74 Cr Low overheads, administrative costs and high operational efficiency performance Healthy return ratios – RoA at 1.45% and RoE at 15.62% for Q3FY22 (Annualised) **Tax Liability** Exempted from the RBI's asset classification norms, provisioning norms, exposure norms to **Enjoys Regulatory** the extent of direct exposure on MoR and is , is not required to pay 'minimum alternate tax' NIL. **Exemptions** with effect from Fiscal 2020

# Strategic role in financing growth of Indian Railways