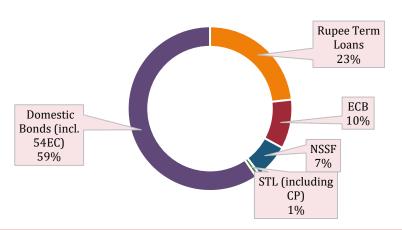

# Competitive cost of borrowings based on strong credit ratings in India and diversified sources of funding

#### Borrowing Mix as on 31st December 2021

Borrowing Mix as on 31st December 2020

| Particulars<br>December 2021)  | (31 <sup>st</sup> | Rating      | Outlook      |  |  |  |  |
|--------------------------------|-------------------|-------------|--------------|--|--|--|--|
| Domestic:                      |                   |             |              |  |  |  |  |
| Long term rating               |                   |             |              |  |  |  |  |
| CRISIL                         |                   | CRISIL AAA  | Stable       |  |  |  |  |
| ICRA                           |                   | ICRA AAA    | Stable       |  |  |  |  |
| CARE                           |                   | CARE AAA    | Stable       |  |  |  |  |
| Short term rating              |                   |             |              |  |  |  |  |
| CRISIL                         |                   | CRISIL A1+  | _            |  |  |  |  |
| ICRA                           |                   | ICRA A1+    | <del>_</del> |  |  |  |  |
| CARE                           | CARE              |             | _            |  |  |  |  |
| International **               | International **  |             |              |  |  |  |  |
| Moody's                        |                   | Baa3        | Stable       |  |  |  |  |
| Standard and Poor's            | 3                 | BBB-        | Stable       |  |  |  |  |
| Fitch                          |                   | BBB- Stable |              |  |  |  |  |
| Japanese Credit Rati<br>Agency | ing               | BBB+ Stable |              |  |  |  |  |

Diversified sources of funding, credit ratings and strategic relationship with the MoR, have enabled IRFC to keep costs of borrowing competitive

\*\*On par with India's sovereign ratings;