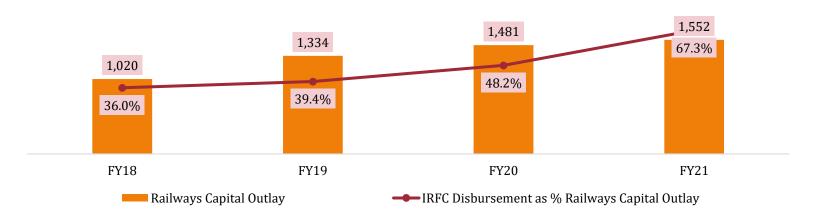

#### MoR's increasing dependence on IRFC for financing

 $Source: National\ Infrastructure\ Pipeline\ ,\ Report\ of\ the\ Task\ force\ ,\ Department\ of\ Economic\ affairs\ ,\ Ministry\ of\ Finance\ ,\ GoI-Volume\ I$ 